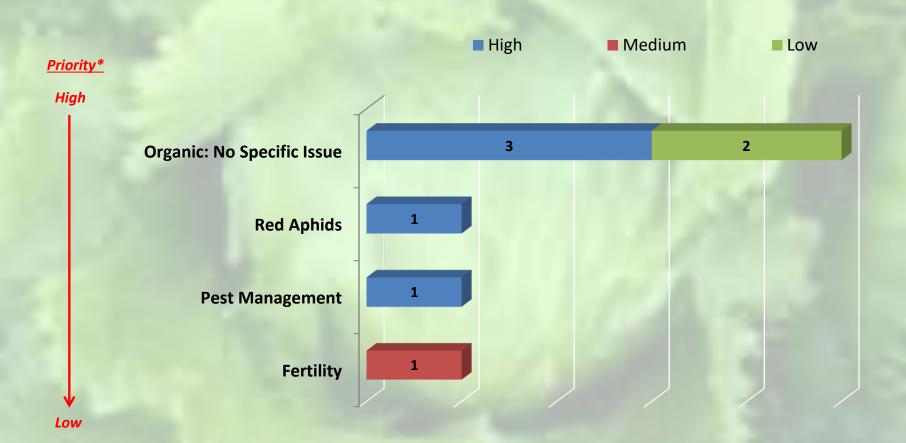

## Organic

# Organic

| 2018 Producers             | 2023 All                   | 2023 Producers Only        |
|----------------------------|----------------------------|----------------------------|
| Organic: No Specific Issue | Organic: No Specific Issue | Organic: No Specific Issue |
| Mildew                     | Red Aphids                 | Red Aphids                 |
| Aphid                      | Pest Management            |                            |
|                            | Fertility                  |                            |