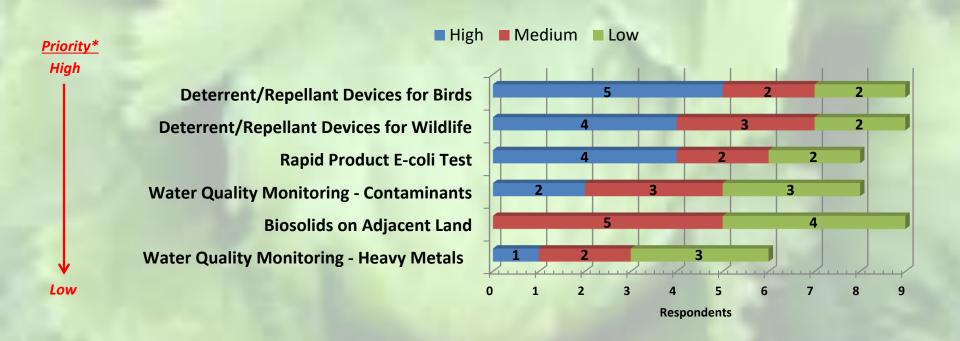

### **Food Safety**

## **Food Safety**

| 2018 Producers                             | 2023 All                                   | 2023 Producers Only                        |
|--------------------------------------------|--------------------------------------------|--------------------------------------------|
| Deterrent/Repellant Devices for Birds      | Deterrent/Repellant Devices for Birds      | Deterrent/Repellant Devices for Birds      |
| Deterrent/Repellant Devices for Wildlife   | Deterrent/Repellant Devices for Wildlife   | Deterrent/Repellant Devices for Wildlife   |
| Rapid Product E-coli Test                  | Rapid Product E-coli Test                  | Rapid Product E-coli Test                  |
| Water Quality Monitoring -<br>Contaminants | Water Quality Monitoring -<br>Contaminants | Water Quality Monitoring -<br>Contaminants |
| Water Quality Monitoring - Heavy<br>Metals | Water Quality Monitoring - Heavy<br>Metals | Biosolids on Adjacent Land                 |
| Biosolids on Adjacent Land                 | Biosolids on Adjacent Land                 | Water Quality Monitoring - Heavy<br>Metals |