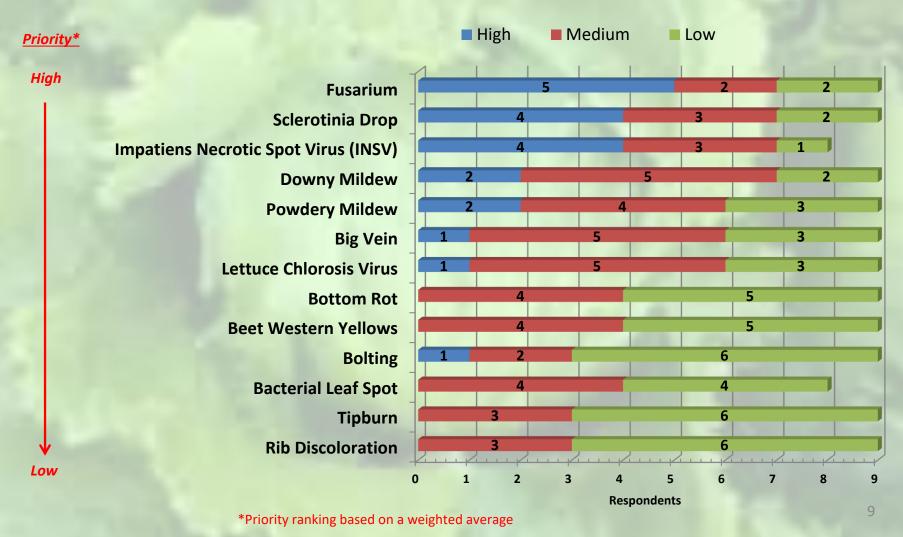

### Diseases and Disorders

### Diseases and Disorders

| 2018 Producers          | 2023 All                             | 2023 Producers Only                  |
|-------------------------|--------------------------------------|--------------------------------------|
| Fusarium                | Fusarium                             | Fusarium                             |
| Downy Mildew            | Impatiens Necrotic Spot Virus (INSV) | Sclerotinia Drop                     |
| Sclerotinia Drop        | Sclerotinia Drop                     | Impatiens Necrotic Spot Virus (INSV) |
| Powdery Mildew          | Downy Mildew                         | Downy Mildew                         |
| Bottom Rot              | Powdery Mildew                       | Powdery Mildew                       |
| Tipburn                 | Big Vein                             | Big Vein                             |
| Bolting                 | Lettuce Chlorosis Virus              | Lettuce Chlorosis Virus              |
| Big Vein                | Beet Western Yellows                 | Bottom Rot                           |
| Rib Discoloration       | Bottom Rot                           | Beet Western Yellows                 |
| Bacterial Leaf Spot     | Bacterial Leaf Spot                  | Bolting                              |
| Lettuce Chlorosis Virus | Bolting                              | Bacterial Leaf Spot                  |
| Beet Western Yellows    | Tipburn                              | Tipburn                              |
|                         | Rib Discoloration                    | Rib Discoloration                    |
|                         |                                      | 10                                   |