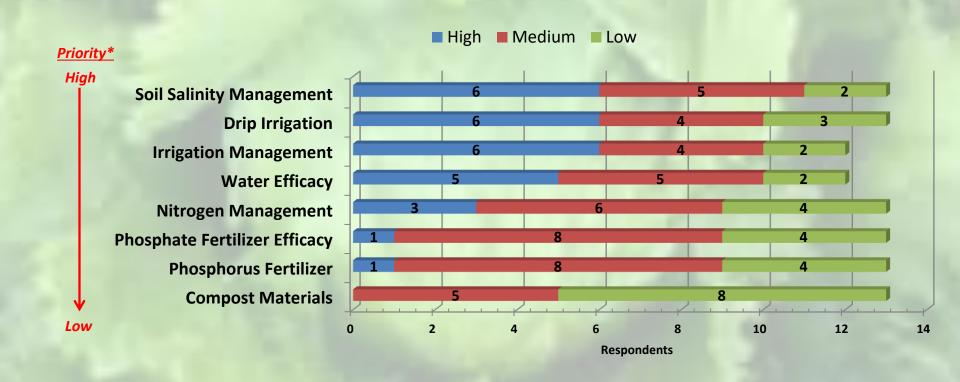

### Soil and Water Management

## Soil and Water Management

| 2018 Producers                | 2023 All                      | 2023 Producers Only           |
|-------------------------------|-------------------------------|-------------------------------|
| Nitrogen Management           | Soil Salinity Management      | Drip Irrigation               |
| Soil Salinity Management      | Drip Irrigation               | Soil Salinity Management      |
| Irrigation Management         | Irrigation Management         | Irrigation Management         |
| Phosphate Fertilizer Efficacy | Water Efficacy                | Nitrogen Management           |
| Phosphorus Fertilizer         | Nitrogen Management           | Water Efficacy                |
| Compost Materials             | Phosphate Fertilizer Efficacy | Phosphate Fertilizer Efficacy |
| Drip Irrigation               | Phosphorus Fertilizer         | Phosphorus Fertilizer         |
|                               | Compost Materials             | Compost Materials             |