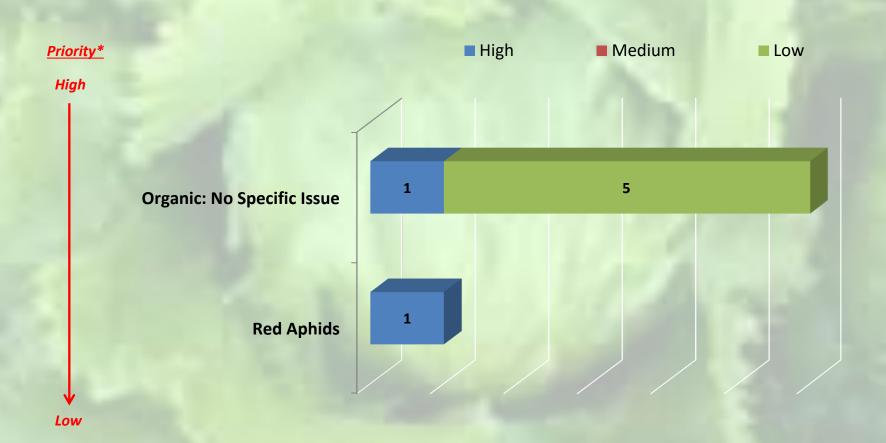

## Organic

# Organic

| 2018 Producers             | 2023 All                   | 2023 Producers Only        |
|----------------------------|----------------------------|----------------------------|
| Organic: No Specific Issue | Organic: No Specific Issue | Organic: No Specific Issue |
| Mildew                     | Red Aphids                 | Red Aphids                 |
| Aphid                      | Pest Management            |                            |
|                            | Fertility                  |                            |