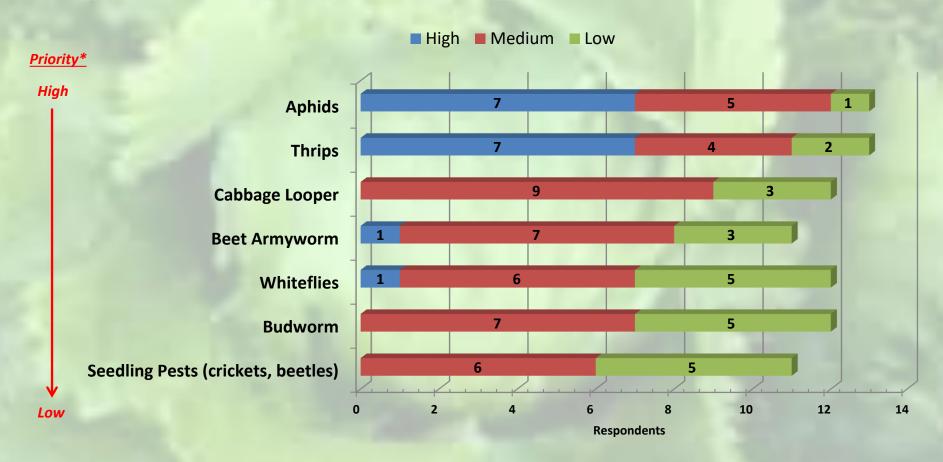

### Insects and Nematodes

## Insects and Nematodes

| 2018 Producers                     | 2023 All                           | 2023 Producers Only                |
|------------------------------------|------------------------------------|------------------------------------|
| Thrips                             | Aphids                             | Aphids                             |
| Aphids                             | Thrips                             | Thrips                             |
| Whiteflies                         | Cabbage Looper                     | Whiteflies                         |
| Cabbage Looper                     | Beet Armyworm                      | Budworm                            |
| Beet Armyworm                      | Whiteflies                         | Beet Armyworm                      |
| Seedling Pests (crickets, beetles) | Budworm                            | Seedling Pests (crickets, beetles) |
| Budworm                            | Seedling Pests (crickets, beetles) | Cabbage Looper                     |
| Other: Diamondback Moth            |                                    |                                    |
| Other: Bagrada Bug/Beetle          |                                    |                                    |