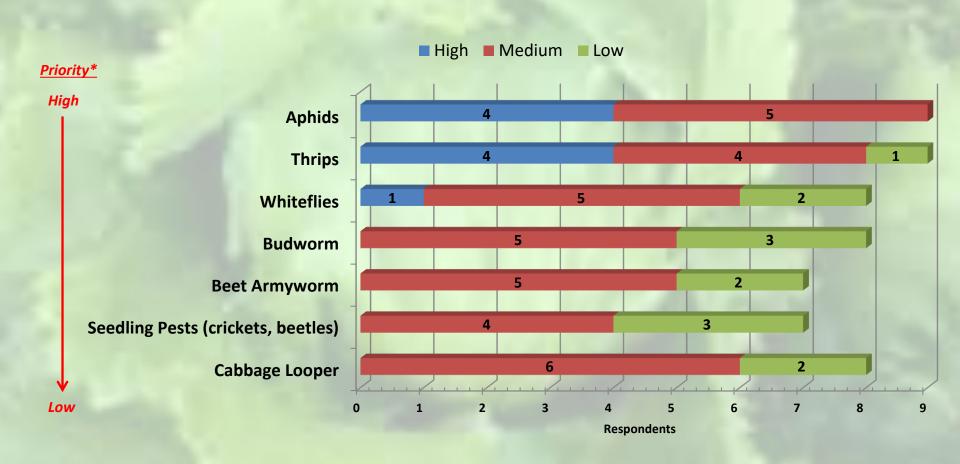

### Insects and Nematodes

## Insects and Nematodes

| 2018 Producers                     | 2023 All                           | 2023 Producers Only                |
|------------------------------------|------------------------------------|------------------------------------|
| Thrips                             | Aphids                             | Aphids                             |
| Aphids                             | Thrips                             | Thrips                             |
| Whiteflies                         | Cabbage Looper                     | Whiteflies                         |
| Cabbage Looper                     | Beet Armyworm                      | Budworm                            |
| Beet Armyworm                      | Whiteflies                         | Beet Armyworm                      |
| Seedling Pests (crickets, beetles) | Budworm                            | Seedling Pests (crickets, beetles) |
| Budworm                            | Seedling Pests (crickets, beetles) | Cabbage Looper                     |
| Other: Diamondback Moth            |                                    |                                    |
| Other: Bagrada Bug/Beetle          |                                    |                                    |