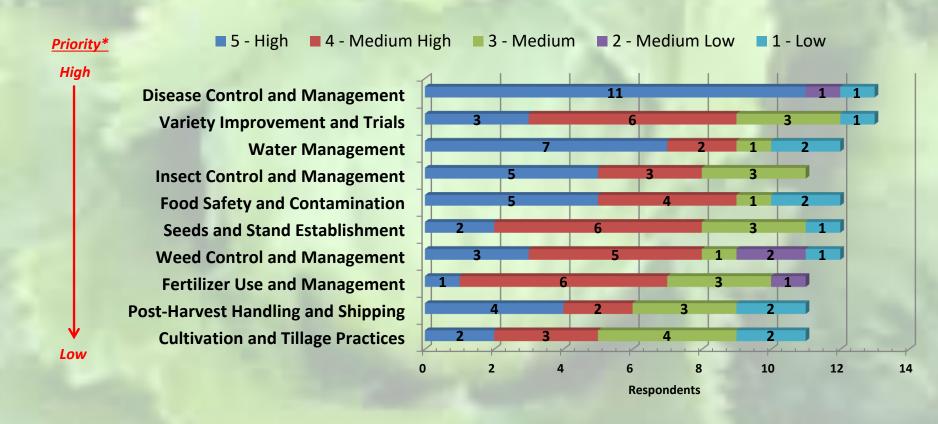

#### Areas of Research

### Areas of Research

### Areas of Research

| 2018 Producers                     | 2023 All                           | 2023 Producers Only                |
|------------------------------------|------------------------------------|------------------------------------|
| Disease Control and Management     | Disease Control and Management     | Disease Control and Management     |
| Insect Control and Management      | Variety Improvement and Trials     | Weed Control and Management        |
| Weed Control and Management        | Water Management                   | Variety Improvement and Trials     |
| Water Management                   | Insect Control and Management      | Seeds and Stand Establishment      |
| Food Safety and Contamination      | Food Safety and Contamination      | Water Management                   |
| Variety Improvement and Trials     | Seeds and Stand Establishment      | Insect Control and Management      |
| Fertilizer Use and Management      | Weed Control and Management        | Fertilizer Use and Management      |
| Seeds and Stand Establishment      | Fertilizer Use and Management      | Food Safety and Contamination      |
| Cultivation and Tillage Practices  | Post-Harvest Handling and Shipping | Post-Harvest Handling and Shipping |
| Post-Harvest Handling and Shipping | Cultivation and Tillage Practices  | Cultivation and Tillage Practices  |