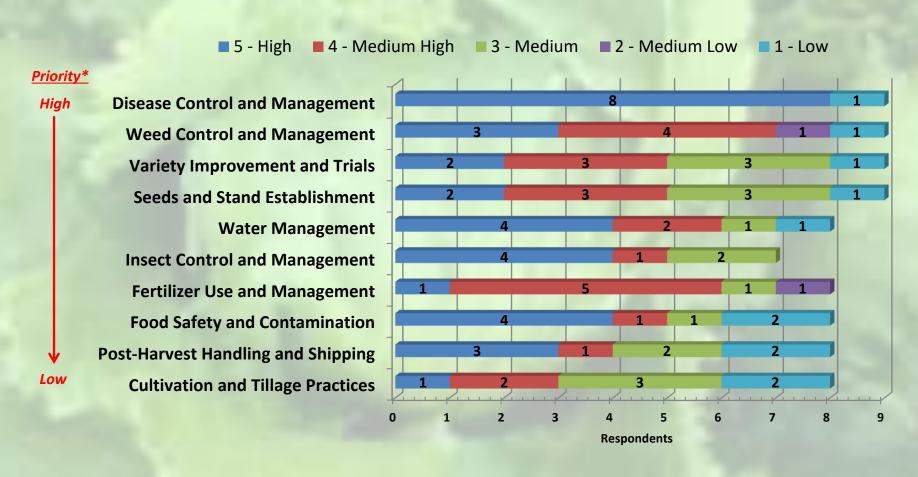

#### Areas of Research

### Areas of Research

### Areas of Research

| 2018 Producers                     | 2023 All                           | 2023 Producers Only                |
|------------------------------------|------------------------------------|------------------------------------|
| Disease Control and Management     | Disease Control and Management     | Disease Control and Management     |
| Insect Control and Management      | Variety Improvement and Trials     | Weed Control and Management        |
| Weed Control and Management        | Water Management                   | Variety Improvement and Trials     |
| Water Management                   | Insect Control and Management      | Seeds and Stand Establishment      |
| Food Safety and Contamination      | Food Safety and Contamination      | Water Management                   |
| Variety Improvement and Trials     | Seeds and Stand Establishment      | Insect Control and Management      |
| Fertilizer Use and Management      | Weed Control and Management        | Fertilizer Use and Management      |
| Seeds and Stand Establishment      | Fertilizer Use and Management      | Food Safety and Contamination      |
| Cultivation and Tillage Practices  | Post-Harvest Handling and Shipping | Post-Harvest Handling and Shipping |
| Post-Harvest Handling and Shipping | Cultivation and Tillage Practices  | Cultivation and Tillage Practices  |