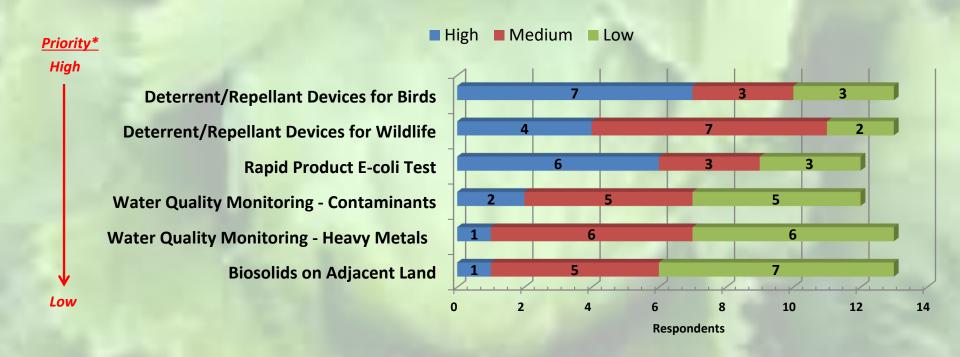

### **Food Safety**

## **Food Safety**

| 2018 Producers                             | 2023 All                                   | 2023 Producers Only                        |
|--------------------------------------------|--------------------------------------------|--------------------------------------------|
| Deterrent/Repellant Devices for Birds      | Deterrent/Repellant Devices for Birds      | Deterrent/Repellant Devices for Birds      |
| Deterrent/Repellant Devices for Wildlife   | Deterrent/Repellant Devices for Wildlife   | Deterrent/Repellant Devices for Wildlife   |
| Rapid Product E-coli Test                  | Rapid Product E-coli Test                  | Rapid Product E-coli Test                  |
| Water Quality Monitoring -<br>Contaminants | Water Quality Monitoring -<br>Contaminants | Water Quality Monitoring -<br>Contaminants |
| Water Quality Monitoring - Heavy<br>Metals | Water Quality Monitoring - Heavy<br>Metals | Biosolids on Adjacent Land                 |
| Biosolids on Adjacent Land                 | Biosolids on Adjacent Land                 | Water Quality Monitoring - Heavy<br>Metals |