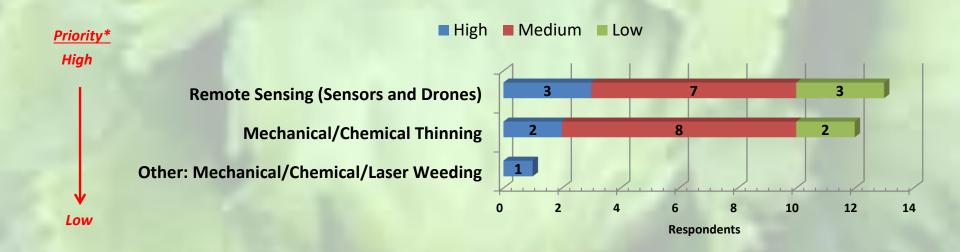

### Technology

# Technology

| 2018 Producers                      | 2023 All                                    | 2023 Producers Only                      |
|-------------------------------------|---------------------------------------------|------------------------------------------|
| Mechanical/Chemical Thinning        | Remote Sensing (Sensors and Drones)         | Remote Sensing (Sensors and Drones)      |
| Remote Sensing (Sensors and Drones) | Mechanical/Chemical Thinning                | Mechanical/Chemical Thinning             |
| Other: Mechanical Weeding           | Other: Mechanical/Chemical/Laser<br>Weeding | Other: Mechanical/Chemical/Laser Weeding |