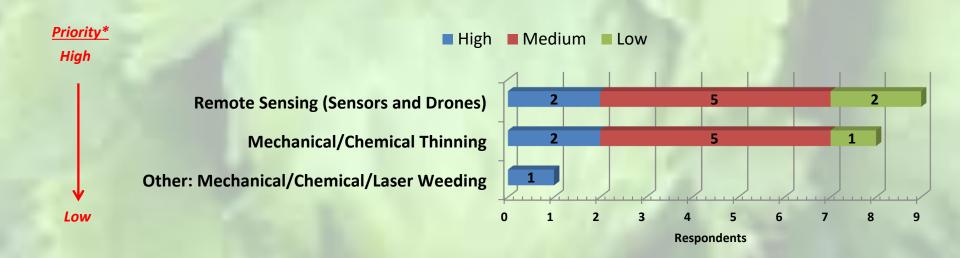

### Technology

# Technology

| 2018 Producers                      | 2023 All                                    | 2023 Producers Only                      |
|-------------------------------------|---------------------------------------------|------------------------------------------|
| Mechanical/Chemical Thinning        | Remote Sensing (Sensors and Drones)         | Remote Sensing (Sensors and Drones)      |
| Remote Sensing (Sensors and Drones) | Mechanical/Chemical Thinning                | Mechanical/Chemical Thinning             |
| Other: Mechanical Weeding           | Other: Mechanical/Chemical/Laser<br>Weeding | Other: Mechanical/Chemical/Laser Weeding |