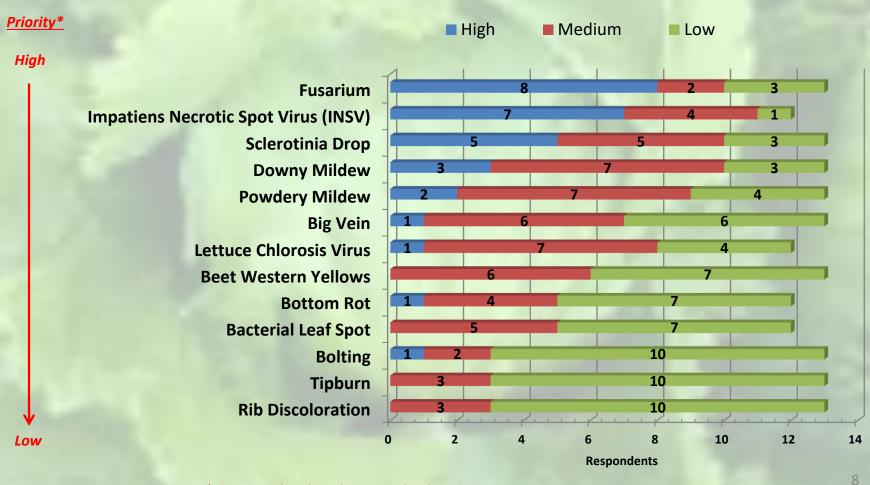

### Diseases and Disorders

### Diseases and Disorders

| 2018 Producers          | 2023 All                             | 2023 Producers Only                  |
|-------------------------|--------------------------------------|--------------------------------------|
| Fusarium                | Fusarium                             | Fusarium                             |
| Downy Mildew            | Impatiens Necrotic Spot Virus (INSV) | Sclerotinia Drop                     |
| Sclerotinia Drop        | Sclerotinia Drop                     | Impatiens Necrotic Spot Virus (INSV) |
| Powdery Mildew          | Downy Mildew                         | Downy Mildew                         |
| Bottom Rot              | Powdery Mildew                       | Powdery Mildew                       |
| Tipburn                 | Big Vein                             | Big Vein                             |
| Bolting                 | Lettuce Chlorosis Virus              | Lettuce Chlorosis Virus              |
| Big Vein                | Beet Western Yellows                 | Bottom Rot                           |
| Rib Discoloration       | Bottom Rot                           | Beet Western Yellows                 |
| Bacterial Leaf Spot     | Bacterial Leaf Spot                  | Bolting                              |
| Lettuce Chlorosis Virus | Bolting                              | Bacterial Leaf Spot                  |
| Beet Western Yellows    | Tipburn                              | Tipburn                              |
|                         | Rib Discoloration                    | Rib Discoloration                    |
|                         |                                      | 10                                   |