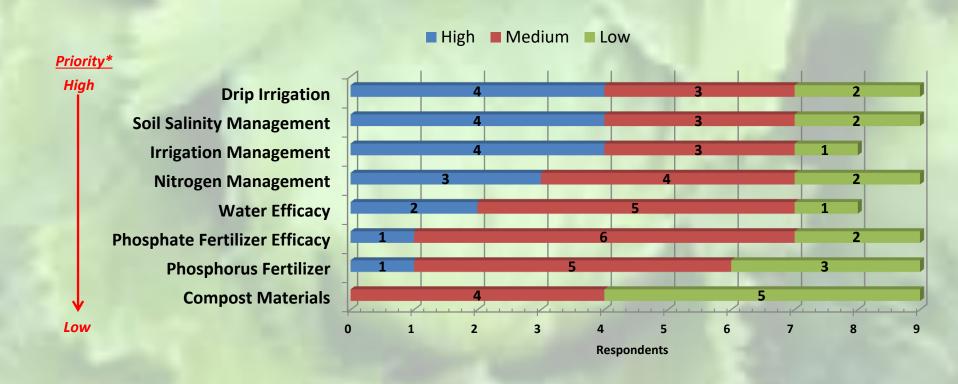

### Soil and Water Management

## Soil and Water Management

| 2018 Producers                | 2023 All                      | 2023 Producers Only           |
|-------------------------------|-------------------------------|-------------------------------|
| Nitrogen Management           | Soil Salinity Management      | Drip Irrigation               |
| Soil Salinity Management      | Drip Irrigation               | Soil Salinity Management      |
| Irrigation Management         | Irrigation Management         | Irrigation Management         |
| Phosphate Fertilizer Efficacy | Water Efficacy                | Nitrogen Management           |
| Phosphorus Fertilizer         | Nitrogen Management           | Water Efficacy                |
| Compost Materials             | Phosphate Fertilizer Efficacy | Phosphate Fertilizer Efficacy |
| Drip Irrigation               | Phosphorus Fertilizer         | Phosphorus Fertilizer         |
|                               | Compost Materials             | Compost Materials             |