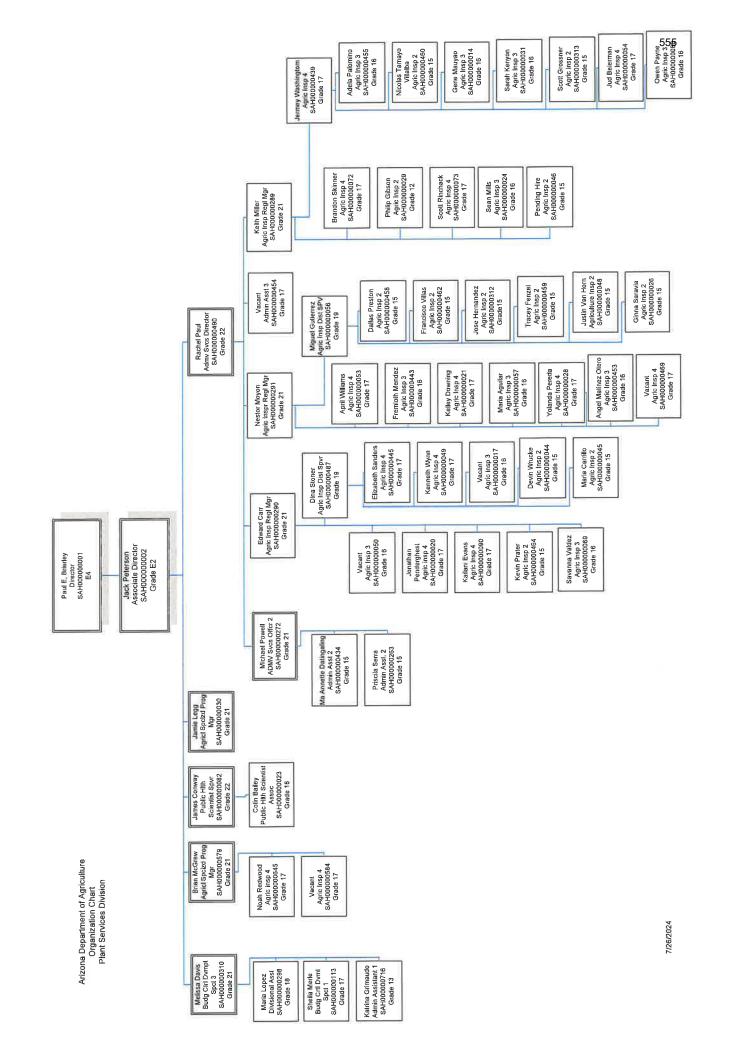

|
| Arizona State Retirement System                      | 19.5               | 19.5                           | AH2050-N                    |                             |

Agency: Arizona Department of Agriculture

| Administrative Costs Summary                   | FY 2026  |         |
|------------------------------------------------|----------|---------|
| Personal Services                              | 1,835.2  |         |
| ERE                                            | 677.8    |         |
| All Other                                      | 745.1    |         |
| Administrative Costs Total:                    | 3,258.1  |         |
| Administrative Costs / Total Expenditure Ratio | Request  | Admin % |
| FY 2026                                        | 64,313.8 | 5.1%    |











7/26/2024