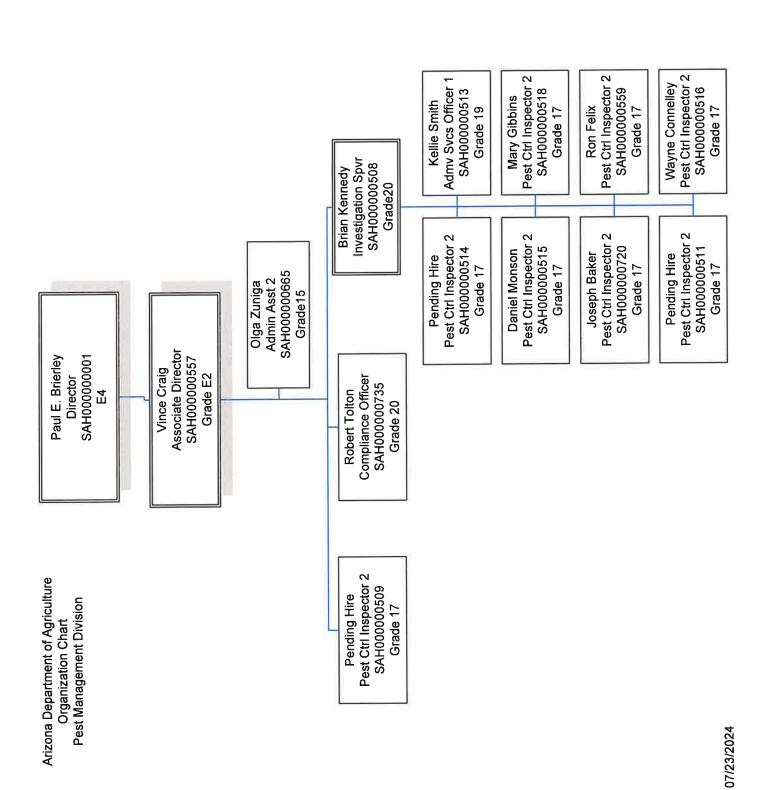

Retirement System                      | 19.5               | 19.5                           | AH2050-N                    |                             |

Agency: Arizona Department of Agriculture

| Administrative Costs Summary                   | FY 2026  |         |
|------------------------------------------------|----------|---------|
| Personal Services                              | 1,835.2  |         |
| ERE                                            | 677.8    |         |
| All Other                                      | 745.1    |         |
| Administrative Costs Total:                    | 3,258.1  |         |
| Administrative Costs / Total Expenditure Ratio | Request  | Admin % |
| FY 2026                                        | 64,313.8 | 5.1%    |











7/26/2024