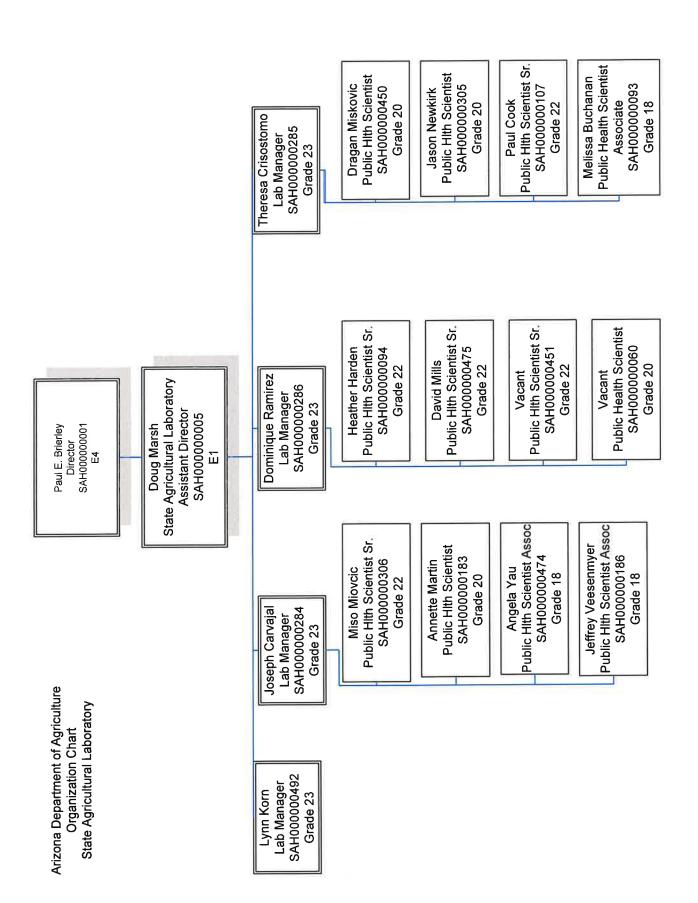

etirement System                      | 19.5               | 19.5                           | AH2050-N                    |                             |

Agency: Arizona Department of Agriculture

| Administrative Costs Summary                   | FY 2026  |         |
|------------------------------------------------|----------|---------|
| Personal Services                              | 1,835.2  |         |
| ERE                                            | 677.8    |         |
| All Other                                      | 745.1    |         |
| Administrative Costs Total:                    | 3,258.1  |         |
| Administrative Costs / Total Expenditure Ratio | Request  | Admin % |
| FY 2026                                        | 64,313.8 | 5.1%    |











7/26/2024