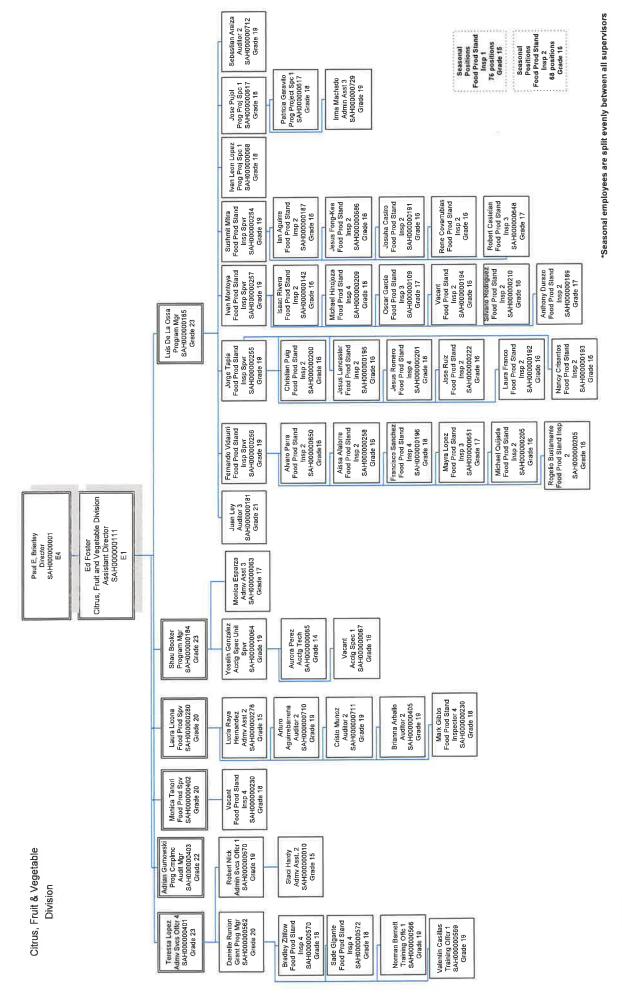

| Arizona State Retirement System                      | 19.5               | 19.5                           | AH2050-N                    |                             |

Agency: Arizona Department of Agriculture

| Administrative Costs Summary                   | FY 2026  |         |
|------------------------------------------------|----------|---------|
| Personal Services                              | 1,835.2  |         |
| ERE                                            | 677.8    |         |
| All Other                                      | 745.1    |         |
| Administrative Costs Total:                    | 3,258.1  |         |
| Administrative Costs / Total Expenditure Ratio | Request  | Admin % |
| FY 2026                                        | 64,313.8 | 5.1%    |











7/26/2024