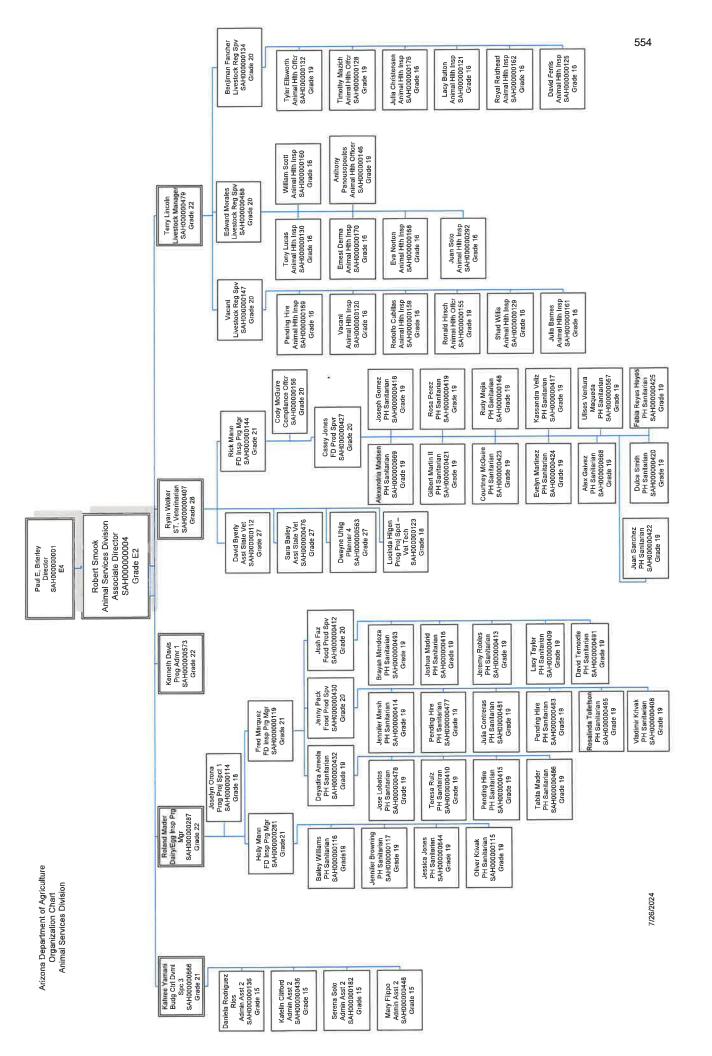

|
| Arizona State Retirement System                      | 19.5               | 19.5                           | AH2050-N                    |                             |

Agency: Arizona Department of Agriculture

| Administrative Costs Summary                   | FY 2026  |         |
|------------------------------------------------|----------|---------|
| Personal Services                              | 1,835.2  |         |
| ERE                                            | 677.8    |         |
| All Other                                      | 745.1    |         |
| Administrative Costs Total:                    | 3,258.1  |         |
| Administrative Costs / Total Expenditure Ratio | Request  | Admin % |
| FY 2026                                        | 64,313.8 | 5.1%    |











7/26/2024