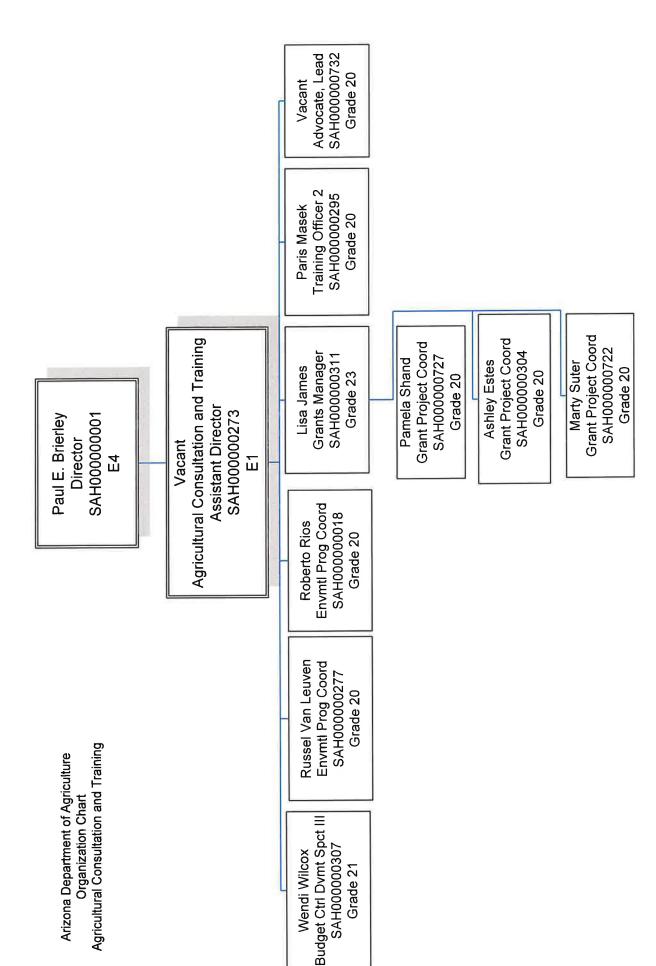

irement System                      | 19.5               | 19.5                           | AH2050-N                    |                             |

Agency: Arizona Department of Agriculture

| Administrative Costs Summary                   | FY 2026  |         |
|------------------------------------------------|----------|---------|
| Personal Services                              | 1,835.2  |         |
| ERE                                            | 677.8    |         |
| All Other                                      | 745.1    |         |
| Administrative Costs Total:                    | 3,258.1  |         |
| Administrative Costs / Total Expenditure Ratio | Request  | Admin % |
| FY 2026                                        | 64,313.8 | 5.1%    |











7/26/2024