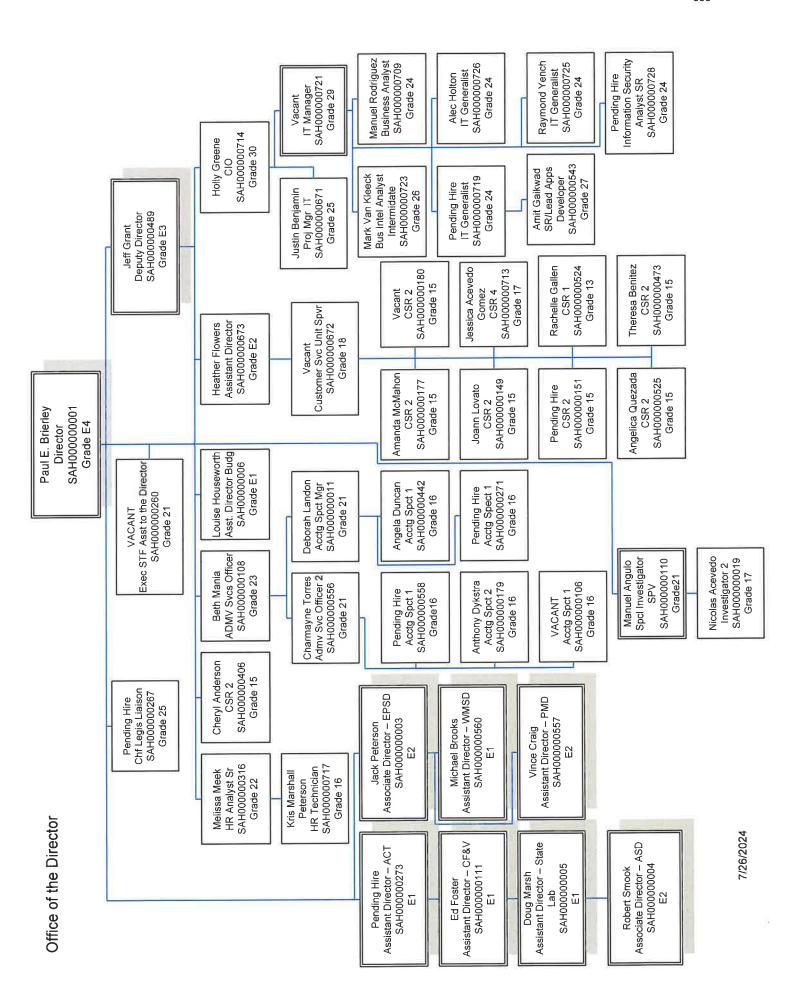

|
| Arizona State Retirement System                      | 19.5               | 19.5                           | AH2050-N                    |                             |

Agency: Arizona Department of Agriculture

| Administrative Costs Summary                   | FY 2026  |         |
|------------------------------------------------|----------|---------|
| Personal Services                              | 1,835.2  |         |
| ERE                                            | 677.8    |         |
| All Other                                      | 745.1    |         |
| Administrative Costs Total:                    | 3,258.1  |         |
| Administrative Costs / Total Expenditure Ratio | Request  | Admin % |
| FY 2026                                        | 64,313.8 | 5.1%    |











7/26/2024