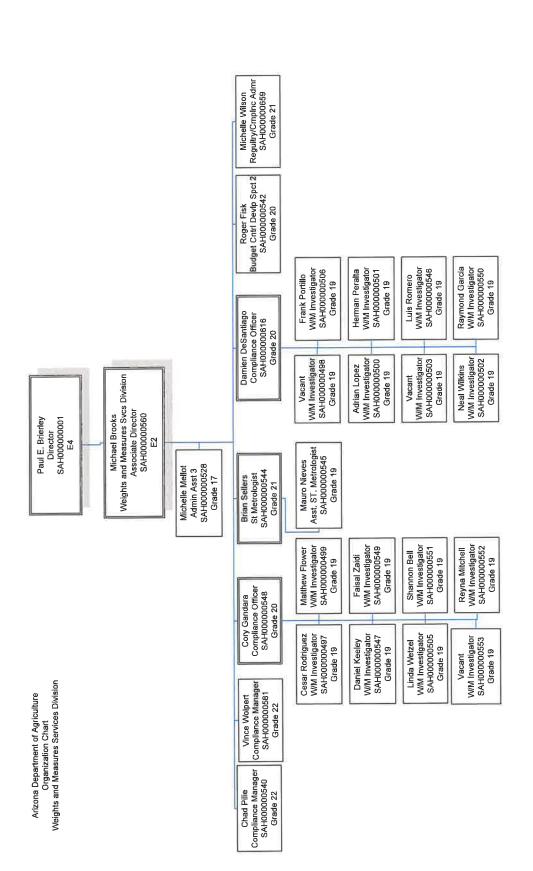

te Retirement System                      | 19.5               | 19.5                           | AH2050-N                    |                             |

Agency: Arizona Department of Agriculture

| Administrative Costs Summary                   | FY 2026  |         |
|------------------------------------------------|----------|---------|
| Personal Services                              | 1,835.2  |         |
| ERE                                            | 677.8    |         |
| All Other                                      | 745.1    |         |
| Administrative Costs Total:                    | 3,258.1  |         |
| Administrative Costs / Total Expenditure Ratio | Request  | Admin % |
| FY 2026                                        | 64,313.8 | 5.1%    |











7/26/2024