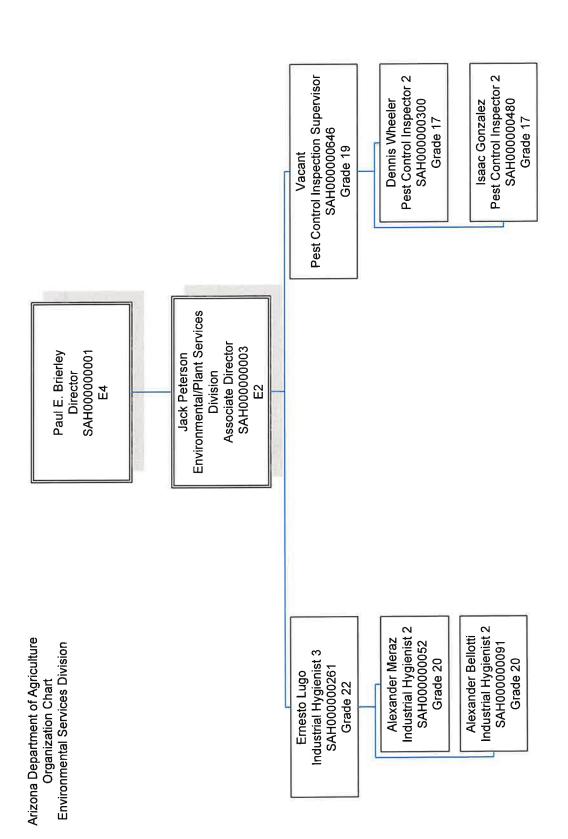

|
| Arizona State Retirement System                      | 19.5               | 19.5                           | AH2050-N                    |                             |

Agency: Arizona Department of Agriculture

| Administrative Costs Summary                   | FY 2026  |         |
|------------------------------------------------|----------|---------|
| Personal Services                              | 1,835.2  |         |
| ERE                                            | 677.8    |         |
| All Other                                      | 745.1    |         |
| Administrative Costs Total:                    | 3,258.1  |         |
| Administrative Costs / Total Expenditure Ratio | Request  | Admin % |
| FY 2026                                        | 64,313.8 | 5.1%    |











7/26/2024